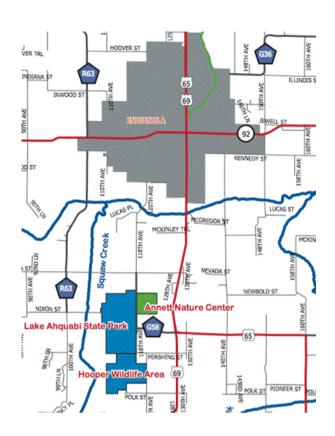

# LOCATION

## ANNETT NATURE CENTER 15565 118TH AVENUE INDIANOLA, IA 50125 515-961-6169

The Annett Nature Center is located 5 miles south of Indianola. Travel 4 miles south on Hwy 65/69 turn west on Nevada and then turn south on 118th Ave, or follow the signs.

The ANC is on the east side of the road with a large wind tower near the parking lot. Check in will be in the lobby of the Annett Nature Center.